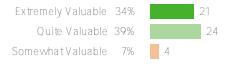

## Manzanita

2023-2024 Family Survey Fall 2023

Report created by Panorama Education

District average: Washing ton Elementary School
District



| 62 responses |           |   | District average: | Washington Elementary School<br>District |
|--------------|-----------|---|-------------------|------------------------------------------|
|              |           |   |                   |                                          |
|              |           | _ |                   |                                          |
|              | Favorabom |   |                   |                                          |

District average: Washington Elementary School District

62 responses



Favorable:



Favorable:



Favorable:



Favorable:







62 responses

District average:

Washington Elementary School

District





62 responses

District average:

Washington Elementary School

District