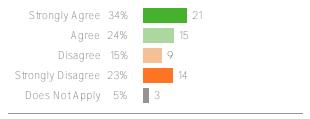

## Manzanita

2023-2024 Family Survey Fall 2023

Report created by Panorama Education

District average: Washing ton Elementary School
District



| 62 responses |           |   | District average: | Washington Elementary School<br>District |
|--------------|-----------|---|-------------------|------------------------------------------|
|              |           |   |                   |                                          |
|              |           | _ |                   |                                          |
|              | Favorabom |   |                   |                                          |

District average: Washington Elementary School District

62 responses



Favorable:



Favorable:



Favorable:



Favorable:







62 responses

District average:

Washington Elementary School

District





62 responses

District average:

Washington Elementary School

District