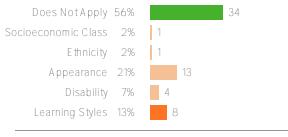

## Manzanita

2023-2024 Family Survey Fall 2023

Report created by Panorama Education

District average: Washing ton Elementary School
District



| 62 responses |           |   | District average: | Washington Elementary School<br>District |
|--------------|-----------|---|-------------------|------------------------------------------|
|              |           |   |                   |                                          |
|              |           | _ |                   |                                          |
|              | Favorabom |   |                   |                                          |

District average: Washington Elementary School District

62 responses



Favorable:



Favorable:



Favorable:



Favorable:







62 responses

District average:

Washington Elementary School

District





62 responses

District average:

Washington Elementary School

District