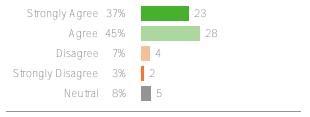

## Manzanita

2023-2024 Family Survey Fall 2023

Report created by Panorama Education

District average: Washing ton Elementary School
District



| 62 responses |           |   | District average: | Washington Elementary School<br>District |
|--------------|-----------|---|-------------------|------------------------------------------|
|              |           |   |                   |                                          |
|              |           | _ |                   |                                          |
|              | Favorabom |   |                   |                                          |

District average: Washington Elementary School District

62 responses



Favorable:



Favorable:



Favorable:



Favorable:







62 responses

District average:

Washington Elementary School

District





62 responses

District average:

Washington Elementary School

District