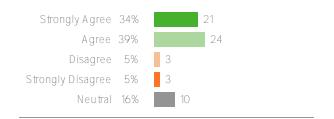

## Manzanita

2023-2024 Family Survey Fall 2023

Report created by Panorama Education

District average: Washing ton Elementary School
District



| 62 responses |           |   | District average: | Washington Elementary School<br>District |
|--------------|-----------|---|-------------------|------------------------------------------|
|              |           |   |                   |                                          |
|              |           | _ |                   |                                          |
|              | Favorabom |   |                   |                                          |

District average: Washington Elementary School District

62 responses



Favorable:



Favorable:



Favorable:



Favorable:







62 responses

District average:

Washington Elementary School

District





62 responses

District average:

Washington Elementary School

District