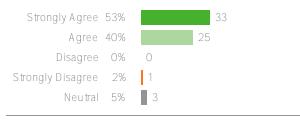

## Manzanita

2023-2024 Family Survey Fall 2023

Report created by Panorama Education

District average: Washing ton Elementary School
District



| 62 responses |           |   | District average: | Washington Elementary School<br>District |
|--------------|-----------|---|-------------------|------------------------------------------|
|              |           |   |                   |                                          |
|              |           | _ |                   |                                          |
|              | Favorabom |   |                   |                                          |

District average: Washington Elementary School District

62 responses



Favorable:



Favorable:



Favorable:



Favorable:







62 responses

District average:

Washington Elementary School

District





62 responses

District average:

Washington Elementary School

District