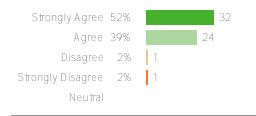

## Manzanita

2023-2024 Family Survey Fall 2023

Report created by Panorama Education

District average: Washing ton Elementary School
District

| 62 responses |           |   | District average: | Washington Elementary School<br>District |
|--------------|-----------|---|-------------------|------------------------------------------|
|              |           |   |                   |                                          |
|              |           | _ |                   |                                          |
|              | Favorabom |   |                   |                                          |