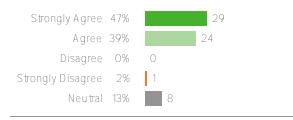

## Manzanita

2023-2024 Family Survey Fall 2023

Report created by Panorama Education

District average: Washing ton Elementary School
District

| 62 responses |           |   | District average: | Washington Elementary School<br>District |
|--------------|-----------|---|-------------------|------------------------------------------|
|              |           |   |                   |                                          |
|              |           | _ |                   |                                          |
|              | Favorabom |   |                   |                                          |