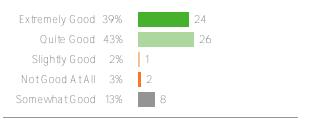

## Manzanita

2023-2024 Family Survey Fall 2023

Report created by Panorama Education

District average: Washing ton Elementary School
District



| 62 responses |           |   | District average: | Washington Elementary School<br>District |
|--------------|-----------|---|-------------------|------------------------------------------|
|              |           |   |                   |                                          |
|              |           | _ |                   |                                          |
|              | Favorabom |   |                   |                                          |

District average: Washington Elementary School District

62 responses



Favorable:



Favorable:



Favorable:



Favorable:







62 responses

District average:

Washington Elementary School

District





62 responses

District average:

Washington Elementary School

District