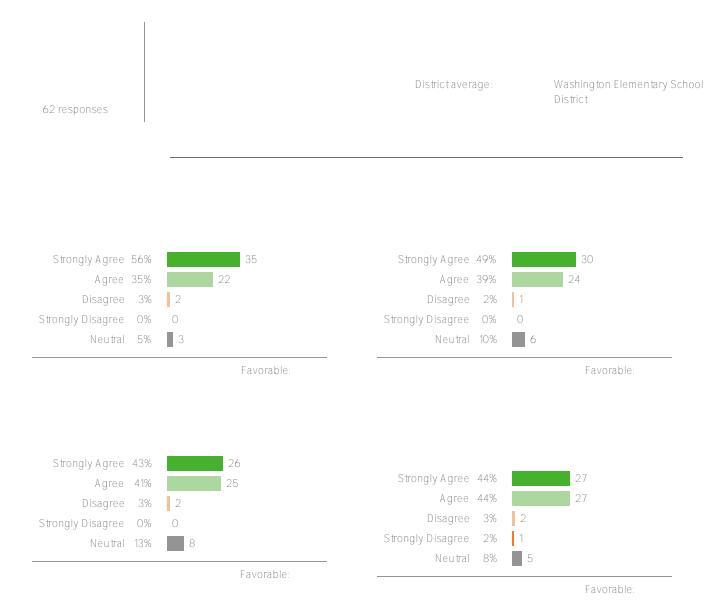

## Manzanita

2023-2024 Family Survey Fall 2023

Report created by Panorama Education

District average: Washing ton Elementary School
District

| 62 responses |           |   | District average: | Washington Elementary School<br>District |
|--------------|-----------|---|-------------------|------------------------------------------|
|              |           |   |                   |                                          |
|              |           | _ |                   |                                          |
|              | Favorabom |   |                   |                                          |

District average: Washington Elementary School District

62 responses

Favorable:

Favorable:

Favorable:

Favorable:

62 responses

District average:

Washington Elementary School

District

62 responses

District average:

Washington Elementary School

District